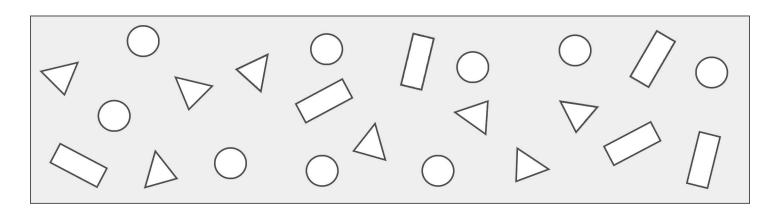

## **Basic Statistics: Probability (Set 4)**

- 1. How many total shapes are in the box? \_\_\_\_\_
- 2. How many of the following shapes are in the box?
  - (a) Triangles: \_\_\_\_\_ (b) Rectangles: \_\_\_\_ (c) Circles: \_\_\_\_\_
- 3. If someone were to choose an object from the box at random what would be the probability of choosing the following?
  - (a) Triangle: \_\_\_\_\_ (b) Rectangle: \_\_\_\_ (c) Circle: \_\_\_\_\_
- 4. If someone were to choose an object from the box at random what would be the probability of choosing the following?
  - (a) Triangle or Rectangle: \_\_\_\_\_
  - (b) Triangle or Circle: \_\_\_\_\_
  - (c) Rectangle or Circle: \_\_\_\_\_