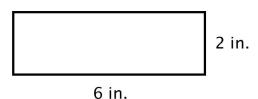

## **Geometry: Find the Perimeter (Set 1)**

Find the perimeters of the shapes below and. Write the units in your answers.

1) Rectangle

2)

Perimeter: \_\_\_\_\_\_

Perimeter: \_\_\_\_\_

3) Triangle

4) Octagon

## **Geometry: Find the Perimeter (Set 1)**

Find the perimeters of the shapes below and. Write the units in your answers.

1) Rectangle

Perimeter: 16 in.

2) Square

Perimeter: 40 in.

3) Triangle

Perimeter: 12 ft.