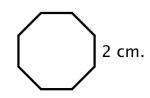

## **Geometry: Find the Perimeter (Set 1)**

Find the perimeters of the shapes below and. Write the units in your answers.

1) Rectangle

2)

Perimeter: \_\_\_\_\_\_

Perimeter: \_\_\_\_\_

3) Triangle

4) Octagon

Perimeter:

Perimeter: \_\_\_\_\_

**5) Cross** (All sides are the same length.)

6) Parallelogram

Perimeter: \_\_\_\_\_

Perimeter:

4) Octagon

Perimeter: 16 cm.

**5) Cross** (All sides are the same length.)

Perimeter: 60 in.

6) Parallelogram

Perimeter: 14 m.