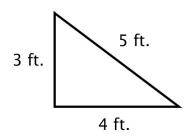

## **Geometry: Find the Perimeter (Set 1)**

Find the perimeters of the shapes below and. Write the units in your answers.

1) Rectangle

2)

Perimeter: \_\_\_\_\_\_

Perimeter: \_\_\_\_\_

3) Triangle

4) Octagon

## **Geometry: Find the Perimeter (Set 1)**

Find the perimeters of the shapes below and. Write the units in your answers.

1) Rectangle

Perimeter: 16 in.

2) Square

Perimeter: 40 in.

3) Triangle

Perimeter: 12 ft.