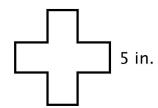

Perimeter:

Perimeter: \_\_\_\_\_

**5) Cross** (All sides are the same length.)

6) Parallelogram

Perimeter: \_\_\_\_\_

Perimeter:

4) Octagon

Perimeter: 16 cm.

**5) Cross** (All sides are the same length.)

Perimeter: 60 in.

6) Parallelogram

Perimeter: 14 m.