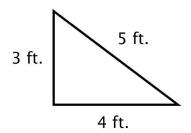

## **Geometry: Find the Perimeter (Set 1)**

Find the perimeters of the shapes below and. Write the units in your answers.

1) Rectangle

2)

Perimeter: \_\_\_\_\_\_

Perimeter: \_\_\_\_\_

3) Triangle

4) Octagon

## **Geometry: Find the Perimeter (Set 1)**

Find the perimeters of the shapes below and. Write the units in your answers.

1) Rectangle

Perimeter: 16 in.

2) Square

Perimeter: 40 in.

3) Triangle

Perimeter: 12 ft.