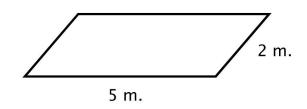

Perimeter:

Perimeter: \_\_\_\_\_

**5) Cross** (All sides are the same length.)

6) Parallelogram

Perimeter: \_\_\_\_\_

Perimeter:

4) Octagon

Perimeter: 16 cm.

**5) Cross** (All sides are the same length.)

Perimeter: 60 in.

6) Parallelogram

Perimeter: 14 m.