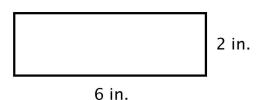

## **Geometry: Find the Perimeter (Set 1)**

Find the perimeters of the shapes below and. Write the units in your answers.

1) Rectangle

2)

Perimeter: \_\_\_\_\_\_

Perimeter: \_\_\_\_\_

3) Triangle

4) Octagon

## **Geometry: Find the Perimeter (Set 1)**

Find the perimeters of the shapes below and. Write the units in your answers.

1) Rectangle

Perimeter: 16 in.

2) Square

Perimeter: 40 in.

3) Triangle

Perimeter: 12 ft.