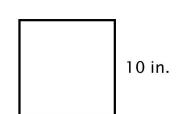

## **Geometry: Find the Perimeter (Set 1)**

Find the perimeters of the shapes below and. Write the units in your answers.

1) Rectangle

2)

Perimeter: \_\_\_\_\_\_

Perimeter: \_\_\_\_\_

3) Triangle

4) Octagon

## **Geometry: Find the Perimeter (Set 1)**

Find the perimeters of the shapes below and. Write the units in your answers.

1) Rectangle

Perimeter: 16 in.

2) Square

Perimeter: 40 in.

3) Triangle

Perimeter: 12 ft.