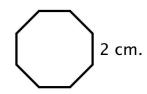

## **Geometry: Find the Perimeter (Set 1)**

Find the perimeters of the shapes below and. Write the units in your answers.

1) Rectangle

2)

Perimeter: \_\_\_\_\_\_

Perimeter: \_\_\_\_\_

3) Triangle

4) Octagon

4) Octagon

Perimeter: 16 cm.

**5) Cross** (All sides are the same length.)

Perimeter: 60 in.

6) Parallelogram

Perimeter: 14 m.