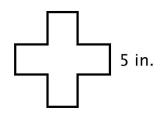

Perimeter:

Perimeter: \_\_\_\_\_

**5) Cross** (All sides are the same length.)

6) Parallelogram

Perimeter: \_\_\_\_\_

Perimeter:

4) Octagon

Perimeter: 16 cm.

**5) Cross** (All sides are the same length.)

Perimeter: 60 in.

6) Parallelogram

Perimeter: 14 m.