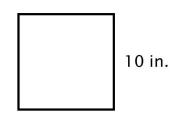

## **Geometry: Find the Perimeter (Set 1)**

Find the perimeters of the shapes below and. Write the units in your answers.

1) Rectangle

2)

Perimeter: \_\_\_\_\_\_

Perimeter: \_\_\_\_\_

3) Triangle

4) Octagon

## **Geometry: Find the Perimeter (Set 1)**

Find the perimeters of the shapes below and. Write the units in your answers.

1) Rectangle

Perimeter: 16 in.

2) Square

Perimeter: 40 in.

3) Triangle

Perimeter: 12 ft.